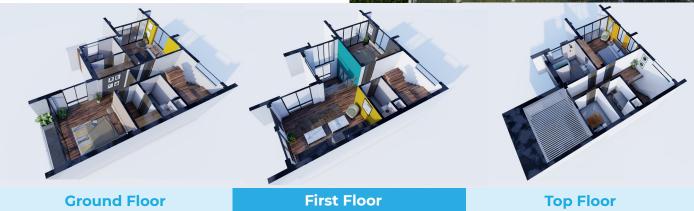

**Ground Floor** 

**Built-Up Area** 

2,248 Sq. Ft.

**Land Area** 

**Built-Up Area** 

2,440 Sq. Ft.

**Land Area** 

0 - 5 - 0 - 0