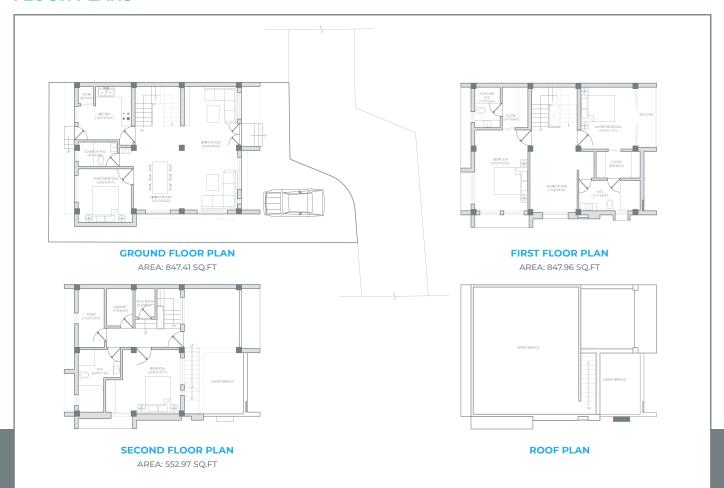

**Ground Floor** 

**Built-Up Area** 

2,248 Sq. Ft.

**Land Area** 

**Built-Up Area** 

2,440 Sq. Ft.

**Land Area** 

0 - 5 - 0 - 0