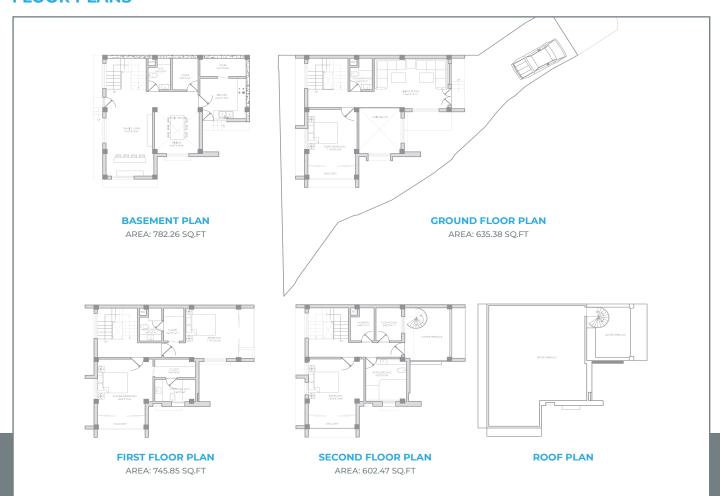

### **Built-Up Area**

2,076 Sq. Ft.

**Land Area** 

0 - 4 - 2 - 0

**Built-Up Area** 

2,161 Sq. Ft.

**Land Area** 

0 - 4 - 0 - 1

**Ground Floor** 

**Built-Up Area** 

2,248 Sq. Ft.

**Land Area** 

**Built-Up Area** 

2,440 Sq. Ft.

**Land Area** 

0 - 5 - 0 - 0

**Built-Up Area** 

2,764 Sq. Ft.

**Land Area** 

0-5-2-1