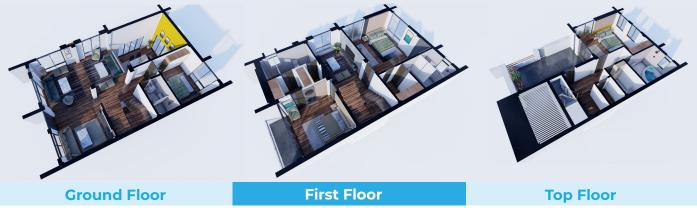

**Ground Floor** 

**Built-Up Area** 

2,248 Sq. Ft.

**Land Area** 

**Built-Up Area** 

2,440 Sq. Ft.

**Land Area** 

0 - 5 - 0 - 0