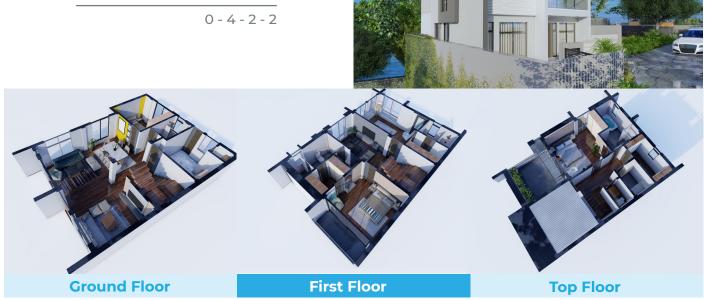

### **Built-Up Area**

2,076 Sq. Ft.

**Land Area** 

0 - 4 - 2 - 0

**Built-Up Area** 

2,161 Sq. Ft.

**Land Area** 

0 - 4 - 0 - 1