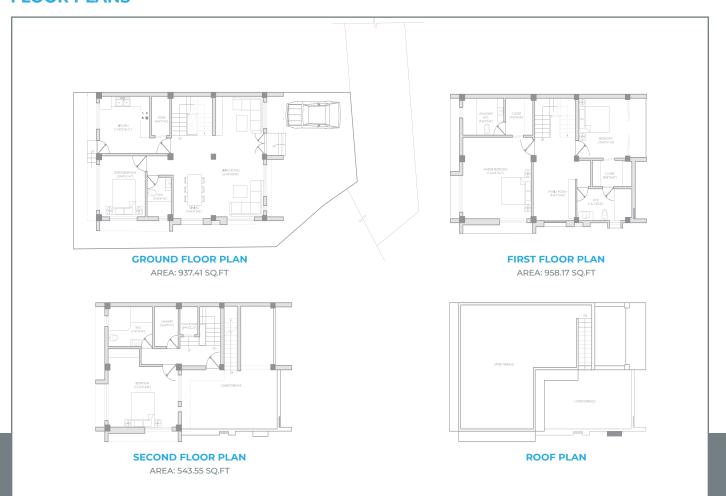

### **Built-Up Area**

2,076 Sq. Ft.

**Land Area** 

0 - 4 - 2 - 0

**Built-Up Area** 

2,161 Sq. Ft.

**Land Area** 

0 - 4 - 0 - 1

**Ground Floor** 

**Built-Up Area** 

2,248 Sq. Ft.

**Land Area** 

**Built-Up Area** 

2,440 Sq. Ft.

**Land Area** 

0 - 5 - 0 - 0

**Built-Up Area** 

2,764 Sq. Ft.

**Land Area** 

0-5-2-1