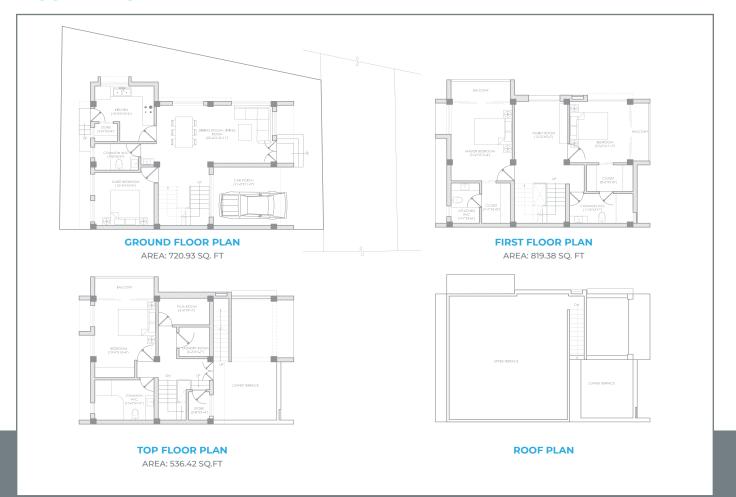

### **Built-Up Area**

2,076 Sq. Ft.

**Land Area** 

0 - 4 - 2 - 0

**Built-Up Area** 

2,161 Sq. Ft.

**Land Area** 

0 - 4 - 0 - 1

**Ground Floor** 

**Built-Up Area** 

2,248 Sq. Ft.

**Land Area** 

**Built-Up Area** 

2,440 Sq. Ft.

**Land Area** 

0 - 5 - 0 - 0

**Built-Up Area** 

2,764 Sq. Ft.

**Land Area** 

0-5-2-1