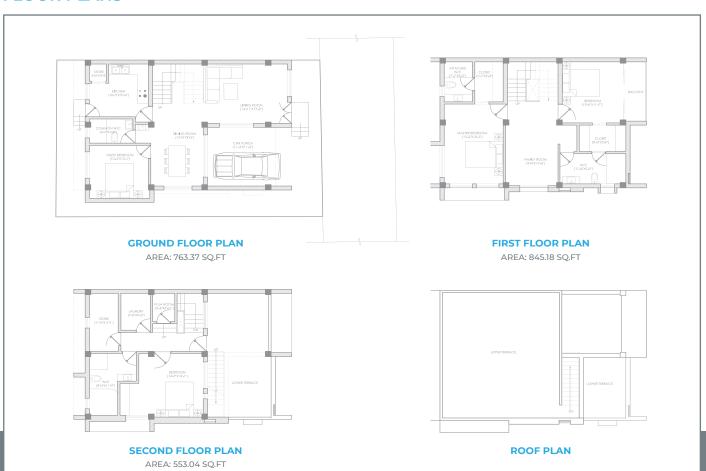

### **Built-Up Area**

2,076 Sq. Ft.

**Land Area** 

0 - 4 - 2 - 0

**Built-Up Area** 

2,161 Sq. Ft.

**Land Area** 

0 - 4 - 0 - 1