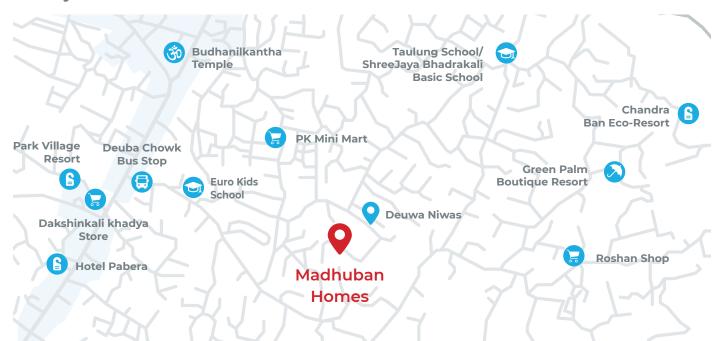

### **Nearby Amenities:**

27.773104, 85.366098

| Bhatbateni Supermarket | 5.8 KM |
|------------------------|--------|
| Chakrapath Ring Road   | 5.7 KM |
| Gangalal Hospital      | 4.8 KM |
| HAMS Hospital          | 6.3 KM |

Euro School 3.7 KM

Budhanilkantha School 2 KM

Park Village Resort 1.2 KM

Euro Kids School 0.9 KM